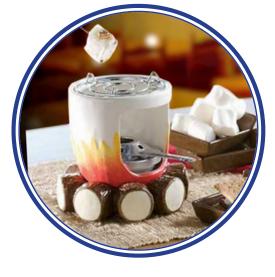

# Perfect for sharing!

Served with your very own campfire right at your table!

Molten Chocolate Lava Cake with Ice Cream - 8.

José's Crème Brûlée - 6.5

Baked Apple & Ice Cream - 7.

Fireball Bread
Pudding Sundae - 7.5